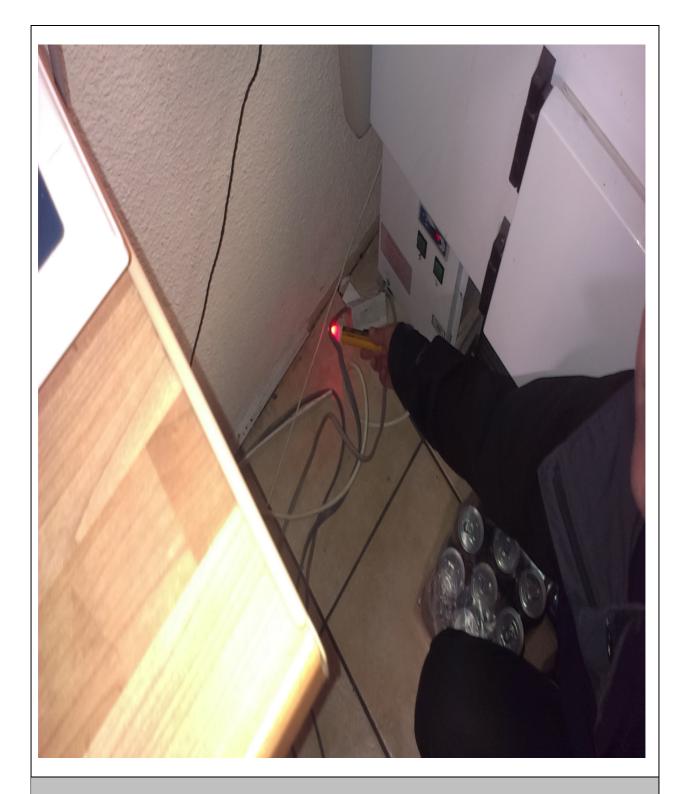

Below is a photograph taken of the plug socket behind the counter at 239 Dickson road on 02<sup>nd</sup> October 2014

Below is a broken plug socket which fed the freezer at the back of the shop at 239 Dickeson road taken on  $02^{nd}$  October 2014